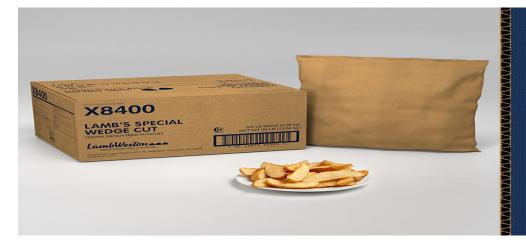

Item #: X8400

## Lamb Weston<sup>®</sup> Special Wedge Cut

Brand: Lamb Weston® Special Cut Size: 8-10 Cut Wedge Package Size: 6/5#

This rustic wedge cut features optimal plate coverage and great container portioning.

## **OPERATOR BENEFITS**

Due to their thick size and shape, these products stay hotter longer providing superior hold time.

Thick cuts are sturdier and are less prone to breaking than thinner fries.

Real baked potato flavor and texture in every bite.

The uniform size leads to better portion control, less waste for your operations, and makes it easier to calculate product costs.